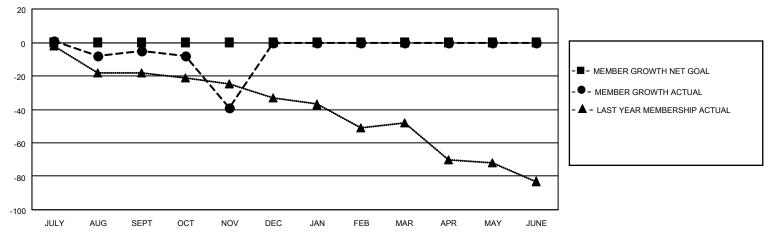

#### GOALS AND ACTUAL MEMBERS CUMULATIVE

| DROPPED CLUBS: 0 |    | 13 CLUBS OF 31 ADDED 1 OR<br>MORE NEW MEMBERS | GENDER DISTRIBUTION                |              |  |
|------------------|----|-----------------------------------------------|------------------------------------|--------------|--|
|                  |    | WORE NEW WEWBERS                              | MALE                               | 404 (66.89%) |  |
|                  |    |                                               | FEMALE                             | 200 (33.11%) |  |
| DROPPED MEMBERS  |    |                                               | NON BINARY                         | 0 (0.00%)    |  |
|                  |    |                                               | PREFER NOT TO ANSWER               | 0 (0.00%)    |  |
| DECEASED         | 4  |                                               |                                    |              |  |
| CLUB CANCELLED   | 0  | CLICK HERE FOR CUMULATIVE                     | TOTAL FAMILY UNIT MEMBERS          | 69           |  |
| OTHER            | 57 | MEMBERSHIP DATA                               |                                    |              |  |
| TOTAL 61         |    |                                               | FAMILY MEMBERS PAYING HALF DUES 35 |              |  |
|                  |    |                                               |                                    |              |  |

Results as of: 11/30/2021